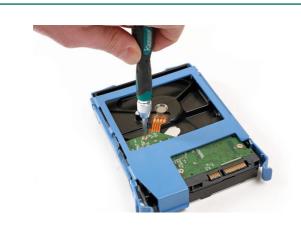

## **Precision Bit Set 36pc**

A 36-piece precision tool kit comprising 34x assorted screwdriver bits with a 4mm shank, bit driver and 120mm extension bar. Ideal for repairing glasses, watches, cameras and other electrical devices.