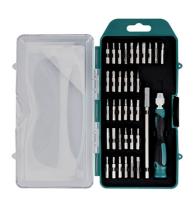

## **Precision Bit Set 36pc**

A 36-piece precision tool kit comprising 34x assorted screwdriver bits with a 4mm shank, bit driver and 120mm extension bar. Ideal for repairing glasses, watches, cameras and other electrical devices.

## **Additional Information**

- Includes: 34x precision bits: PzDrive: Pz00, Pz0 & Pz1; Phillips: Ph000, Ph00, Ph0, Ph1 & Ph2; Flat: 1, 1,5, 2, 2.5, 3, 3.5 & 4mm.
- Hex: 0.7, 0.9, 1.3, 1,5, 2, 2.5, 3, 3.5 & 4mm; Star\*: T3, T4, T5, T6, T7, T8, T9, T10, T15 & T20.
- 1x precision bit driver with soft grip handle & swivel head cap for ease of use.
- Also features a 120mm extension bar with magnetic bit holder.
- Bits manufactured from Chrome Vanadium & supplied in a plastic storage case.