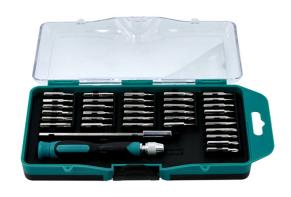

## **Precision Bit Set 36pc**

A 36-piece precision tool kit comprising 34x assorted screwdriver bits with a 4mm shank, bit driver and 120mm extension bar. Ideal for repairing glasses, watches, cameras and other electrical devices.

## **Additional Information**

- Includes: 34x precision bits: PzDrive: Pz00, Pz0 & Pz1; Phillips: Ph000, Ph00, Ph0, Ph1 & Ph2; Flat: 1, 1,5, 2, 2.5, 3, 3.5 & 4mm.
- Hex: 0.7, 0.9, 1.3, 1,5, 2, 2.5, 3, 3.5 & 4mm; Star\*: T3, T4, T5, T6, T7, T8, T9, T10, T15 & T20.
- 1x precision bit driver with soft grip handle & swivel head cap for ease of use.
- Also features a 120mm extension bar with magnetic bit holder.
- Bits manufactured from Chrome Vanadium & supplied in a plastic storage case.