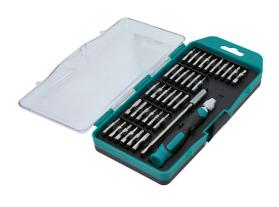

## **Precision Bit Set 36pc**

A 36-piece precision tool kit comprising 34x assorted screwdriver bits with a 4mm shank, bit driver and 120mm extension bar. Ideal for repairing glasses, watches, cameras and other electrical devices.

## **Additional Information**

- Includes: 34x precision bits: PzDrive: Pz00, Pz0 & Pz1; Phillips: Ph000, Ph00, Ph0, Ph1 & Ph2; Flat: 1, 1,5, 2, 2.5, 3, 3.5 & 4mm.
- Hex: 0.7, 0.9, 1.3, 1,5, 2, 2.5, 3, 3.5 & 4mm; Star\*: T3, T4, T5, T6, T7, T8, T9, T10, T15 & T20.
- 1x precision bit driver with soft grip handle & swivel head cap for ease of use.
- Also features a 120mm extension bar with magnetic bit holder.
- Bits manufactured from Chrome Vanadium & supplied in a plastic storage case.