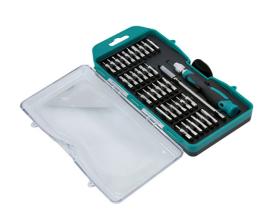

## **Precision Bit Set 36pc**

A 36-piece precision tool kit comprising 34x assorted screwdriver bits with a 4mm shank, bit driver and 120mm extension bar. Ideal for repairing glasses, watches, cameras and other electrical devices.

## **Additional Information**

- Includes: 34x precision bits: PzDrive: Pz00, Pz0 & Pz1; Phillips: Ph000, Ph00, Ph0, Ph1 & Ph2; Flat: 1, 1,5, 2, 2.5, 3, 3.5 & 4mm.
- Hex: 0.7, 0.9, 1.3, 1,5, 2, 2.5, 3, 3.5 & 4mm; Star\*: T3, T4, T5, T6, T7, T8, T9, T10, T15 & T20.
- 1x precision bit driver with soft grip handle & swivel head cap for ease of use.
- Also features a 120mm extension bar with magnetic bit holder.
- Bits manufactured from Chrome Vanadium & supplied in a plastic storage case.